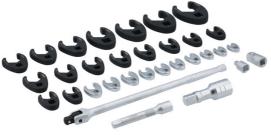

## **Crows Foot Wrench Set 32pc**

A comprehensive set of heavy duty flare nut crows foot wrenches covering sizes from 10 to 50mm supplied together with drive adaptors, extensions and a power bar. The wrenches are manufactured from chrome molybdenum for strength and durability, with the adaptors, extensions and power bar all manufactured from chrome vanadium. All presented in a blow mould carry case with an EVA foam tray for safe storage.

## **Additional Information**

- 3/8"D sizes: 10, 11, 12, 13, 14, 15, 16, 17, 18 & 19mm.
- 1/2"D sizes: 20, 21, 22, 23, 24, 25, 26, 27, 28, 30, 32, 33 & 36mm.
- 3/4"D sizes: 38, 41, 46 & 50mm. •
- Also included: 1/2"D (F) to 3/8"D (M) adaptor, 1/2"D (F) to 3/4"D (M) adaptor, 125mm x 1/2"D extension, 100mm x 3/4"D extension, 375mm 1/2"D power bar.