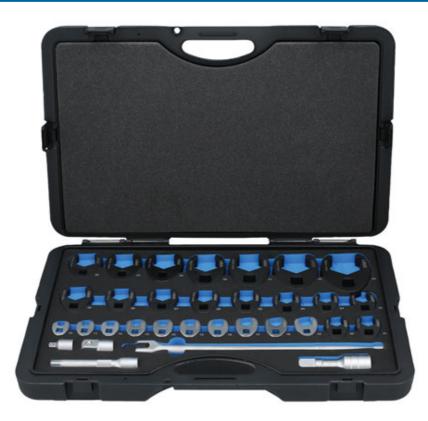

## **Crows Foot Wrench Set 32pc**

A comprehensive set of heavy duty flare nut crows foot wrenches covering sizes from 10 to 50mm supplied together with drive adaptors, extensions and a power bar. The wrenches are manufactured from chrome molybdenum for strength and durability, with the adaptors, extensions and power bar all manufactured from chrome vanadium. All presented in a blow mould carry case with an EVA foam tray for safe storage.

## **Additional Information**

- 3/8"D sizes: 10, 11, 12, 13, 14, 15, 16, 17, 18 & 19mm.
- 1/2"D sizes: 20, 21, 22, 23, 24, 25, 26, 27, 28, 30, 32, 33 & 36mm.
- 3/4"D sizes: 38, 41, 46 & 50mm. •
- Also included: 1/2"D (F) to 3/8"D (M) adaptor, 1/2"D (F) to 3/4"D (M) adaptor, 125mm x 1/2"D extension, 100mm x 3/4"D extension, 375mm 1/2"D power bar.