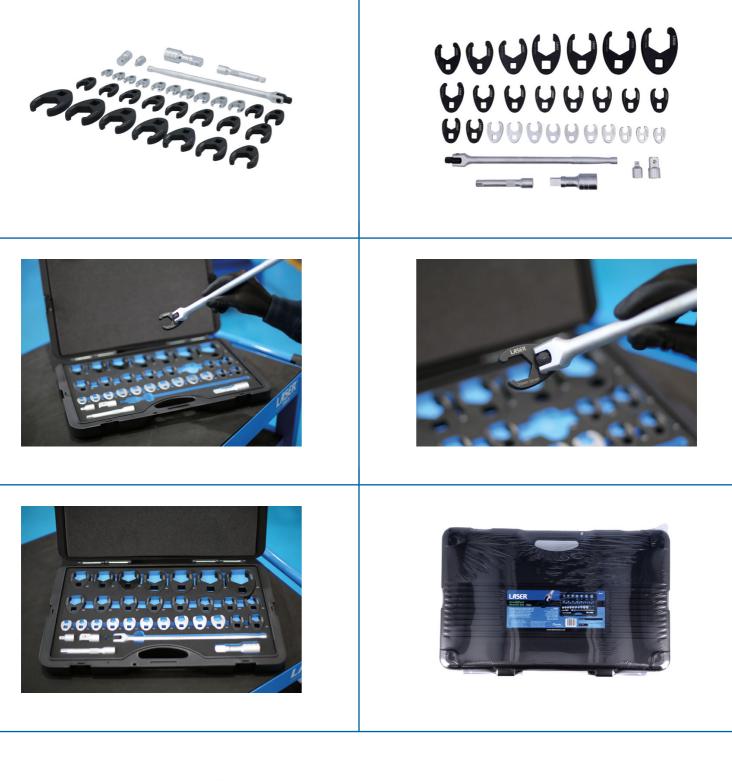

## **Crows Foot Wrench Set 32pc**

A comprehensive set of heavy duty flare nut crows foot wrenches covering sizes from 10 to 50mm supplied together with drive adaptors, extensions and a power bar. The wrenches are manufactured from chrome molybdenum for strength and durability, with the adaptors, extensions and power bar all manufactured from chrome vanadium. All presented in a blow mould carry case with an EVA foam tray for safe storage.

## **Additional Information**

- 3/8"D sizes: 10, 11, 12, 13, 14, 15, 16, 17, 18 & 19mm.
- 1/2"D sizes: 20, 21, 22, 23, 24, 25, 26, 27, 28, 30, 32, 33 & 36mm.
- 3/4"D sizes: 38, 41, 46 & 50mm. •
- Also included: 1/2"D (F) to 3/8"D (M) adaptor, 1/2"D (F) to 3/4"D (M) adaptor, 125mm x 1/2"D extension, 100mm x 3/4"D extension, 375mm 1/2"D power bar.